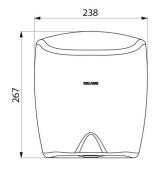

Dimensions: 175 x 238 x 267mm.

Weight: 4kg. Class I, IP23. CE marked. 3-year warranty.

## **TECHNICAL CHARACTERISTICS**

HIGHFLOW high-speed hand dryer - Ref. 510622

| Supply     | Electric                                                                                                                                                                                                                                                                                                                                                                                                                                                                                                                                                                                                                                                                                                                                                                                                                                                                                                                                                                                                                                                                                                                                                                                                                                                                                                                                                                                                                                                                                                                                                                                                                                                                                                                                                                                                                                                                                                                                                                                                                                                                                                                       |
|------------|--------------------------------------------------------------------------------------------------------------------------------------------------------------------------------------------------------------------------------------------------------------------------------------------------------------------------------------------------------------------------------------------------------------------------------------------------------------------------------------------------------------------------------------------------------------------------------------------------------------------------------------------------------------------------------------------------------------------------------------------------------------------------------------------------------------------------------------------------------------------------------------------------------------------------------------------------------------------------------------------------------------------------------------------------------------------------------------------------------------------------------------------------------------------------------------------------------------------------------------------------------------------------------------------------------------------------------------------------------------------------------------------------------------------------------------------------------------------------------------------------------------------------------------------------------------------------------------------------------------------------------------------------------------------------------------------------------------------------------------------------------------------------------------------------------------------------------------------------------------------------------------------------------------------------------------------------------------------------------------------------------------------------------------------------------------------------------------------------------------------------------|
| Technology | Infrared detection                                                                                                                                                                                                                                                                                                                                                                                                                                                                                                                                                                                                                                                                                                                                                                                                                                                                                                                                                                                                                                                                                                                                                                                                                                                                                                                                                                                                                                                                                                                                                                                                                                                                                                                                                                                                                                                                                                                                                                                                                                                                                                             |
| Height     | 267 mm                                                                                                                                                                                                                                                                                                                                                                                                                                                                                                                                                                                                                                                                                                                                                                                                                                                                                                                                                                                                                                                                                                                                                                                                                                                                                                                                                                                                                                                                                                                                                                                                                                                                                                                                                                                                                                                                                                                                                                                                                                                                                                                         |
| Depth      | 175 mm                                                                                                                                                                                                                                                                                                                                                                                                                                                                                                                                                                                                                                                                                                                                                                                                                                                                                                                                                                                                                                                                                                                                                                                                                                                                                                                                                                                                                                                                                                                                                                                                                                                                                                                                                                                                                                                                                                                                                                                                                                                                                                                         |
| Width      | 238 mm                                                                                                                                                                                                                                                                                                                                                                                                                                                                                                                                                                                                                                                                                                                                                                                                                                                                                                                                                                                                                                                                                                                                                                                                                                                                                                                                                                                                                                                                                                                                                                                                                                                                                                                                                                                                                                                                                                                                                                                                                                                                                                                         |
| Finish     | Bright polished 304 stainless steel                                                                                                                                                                                                                                                                                                                                                                                                                                                                                                                                                                                                                                                                                                                                                                                                                                                                                                                                                                                                                                                                                                                                                                                                                                                                                                                                                                                                                                                                                                                                                                                                                                                                                                                                                                                                                                                                                                                                                                                                                                                                                            |
| Norms      | CE @                                                                                                                                                                                                                                                                                                                                                                                                                                                                                                                                                                                                                                                                                                                                                                                                                                                                                                                                                                                                                                                                                                                                                                                                                                                                                                                                                                                                                                                                                                                                                                                                                                                                                                                                                                                                                                                                                                                                                                                                                                                                                                                           |
| Warranty   | Est and the second seco |
|            |                                                                                                                                                                                                                                                                                                                                                                                                                                                                                                                                                                                                                                                                                                                                                                                                                                                                                                                                                                                                                                                                                                                                                                                                                                                                                                                                                                                                                                                                                                                                                                                                                                                                                                                                                                                                                                                                                                                                                                                                                                                                                                                                |