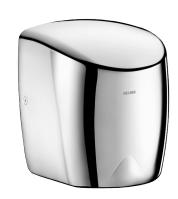

## HIGHFLOW high-speed hand dryer

Ref. 510622

Air pulse

## **DESCRIPTION**

HIGHFLOW high-speed hand dryer - Ref. 510622

HIGHFLOW air pulse hand dryer.

Robust model.

Lit central nozzle focuses the pulsed air onto hands at over 230km/h.

High speed electrical hand dryer: dries in 10 - 12 seconds.

Bacteriostatic bright polished 304 stainless steel.

Easy to clean: one-piece cover. Stainless steel thickness: 1mm.

Airflow: 39 l/second. Air speed: 230 km/h.

Low energy consumption: 1350W.

220-240V~/50Hz. Noise level: 70 dBA.