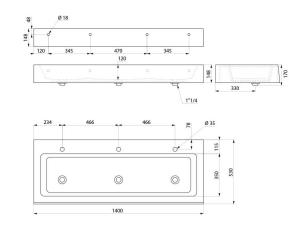

## **TECHNICAL CHARACTERISTICS**

MINERALCAST wash trough - Ref. 453140

| Height   | 148mm            |
|----------|------------------|
| Length   | 1400mm           |
| Width    | 530mm            |
| Finish   | MINERALCAST      |
| Norms    | C€               |
| Warranty | 30 g<br>WASRANTY |

Uniform, non-porous surface is easy to clean.

One-piece cast wash trough, seam-free, for easy maintenance and better hygiene.

Warm to the touch.

With incline to prevent water pooling.

With Ø 35mm central tap hole.

Supplied with three 11/4" wastes. Without overflow.

Supplied with fixing elements.

White, RAL 9016.

CE marked. Complies with European standard EN 14296.

Weight: 63kg.

30-year warranty.