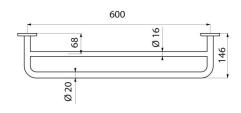

## **TECHNICAL CHARACTERISTICS**

Towel rail - Ref. 510790S

| Depth    | 146mm                                           |
|----------|-------------------------------------------------|
| Length   | 600mm                                           |
| Diameter | Ø 20mm and Ø 16mm                               |
| Finish   | Polished satin 304 stainless steel              |
| Norms    | (T) PIR (T) |
| Warranty | 30 E                                            |