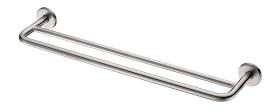

## **Towel rail**

Ref. 510790S

Ø 20mm, 2 rails

## **DESCRIPTION**

Towel rail - Ref. 510790S

Towel rail for bathrooms.
Twin rail designer towel rail.
Robust model.
Ø 20mm and Ø 16mm rails, length 600mm.
Bacteriostatic 304 stainless steel with polished satin finish.
Wall-mounted towel rail with concealed fixings.
30-year warranty.