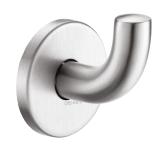

## Satin stainless steel coat hook, short version

Ref. 4043S

Polished satin 304 stainless steel

## **DESCRIPTION**

Satin stainless steel coat hook, short version - Ref. 4043S

Designer coat hook, short model. Wall-mounted coat hook. Polished satin 304 stainless steel. Tube Ø 20mm, 1mm thick. Concealed fixings. Dimensions: Ø 62 x 65 x 73mm. 30-year warranty.