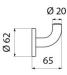

## **DESCRIPTION**

Satin stainless steel coat hook, short version - Ref. 4043S

Designer coat hook, short model. Wall-mounted coat hook. Polished satin 304 stainless steel. Tube Ø 20mm, 1mm thick. Concealed fixings. Dimensions: Ø 62 x 65 x 73mm. 30-year warranty.

## TECHNICAL CHARACTERISTICS

Satin stainless steel coat hook, short version - Ref. 4043S

| Height    | 73mm                               |
|-----------|------------------------------------|
| Depth     | 65mm                               |
| Width     | Ø 62mm                             |
| Diameter  | Tube Ø 20mm                        |
| Thickness | 1                                  |
| THERICSS  | 1mm                                |
| Finish    | Polished satin 304 stainless steel |
|           |                                    |