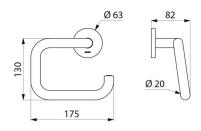

## TECHNICAL CHARACTERISTICS

U-shaped toilet roll holder with spindle - Ref. 4081S

| Height    | 130mm                              |
|-----------|------------------------------------|
| Depth     | 82mm                               |
| Length    | 175mm                              |
| Diameter  | Tube Ø 20mm                        |
| Thickness | 1mm                                |
| Finish    | Polished satin 304 stainless steel |
| Norms     | <u>©</u>                           |
| Warranty  | 30 g                               |
|           |                                    |