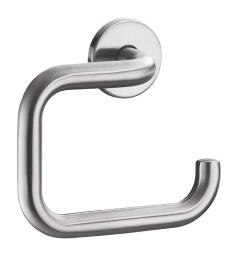

## U-shaped toilet roll holder with spindle

Ref. 4081S

For toilet rolls

U-shaped toilet roll holder with spindle - Ref. 4081S

Wall-mounted U-shaped toilet roll holder. Toilet roll holder. Bacteriostatic polished satin 304 stainless steel. Tube Ø 20mm, 1mm thick. Concealed fixings. 30-year warranty.