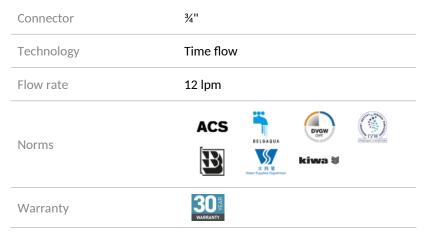

#### TEMPOMIX time flow shower mixer - Ref. 790970

Exposed time flow shower mixer: TEMPOMIX ¾" single control mixer. For panels 1 - 10mm. Temperature control and operation via the push-button. Maximum temperature limiter (can be adjusted by the installer). Soft-touch operation. Time flow ~30 seconds. Flow rate 12 lpm at 3 bar, can be adjusted. Chrome-plated solid brass. Integrated non-return valves and filters. Chrome-plated metal push-button. 30-year warranty.

## **TECHNICAL CHARACTERISTICS**

#### TEMPOMIX time flow shower mixer - Ref. 790970