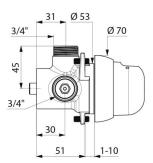

## **TECHNICAL CHARACTERISTICS**

#### TEMPOMIX time flow shower mixer - Ref. 790970