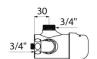

#### TEMPOMIX time flow shower mixer - Ref. 790874

| Connector  | 3⁄4"       |
|------------|------------|
| Technology | Time flow  |
| Flow rate  | 12 lpm     |
| Norms      | ACS 🚹 🙆 🖪  |
| Warranty   | 30 MARANTY |