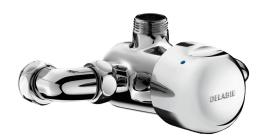

#### TEMPOMIX time flow shower mixer - Ref. 790874

Time flow shower mixer for exposed installation: TEMPOMIX ¾" single control mixer. For wall-mounted installation. Temperature control and operation via the push-button. Maximum temperature limiter (adjustable by the installer). Soft-touch operation. Time flow ~30 seconds. Flow rate 12 lpm at 3 bar, can be adjusted. Chrome-plated solid brass body. Integrated non-return valves and filters. Chrome-plated metal push-button. Elbow unions, 150mm centres. 30-year warranty.