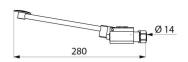

## TECHNICAL CHARACTERISTICS

MONOFOOT instant shut-off tap - Ref. 736001

| Connector  | Ø 14mm  |
|------------|---------|
| Technology | instant |
| Length     | 280mm   |
| Norms      | ACS (P) |
| Warranty   | 30 E    |