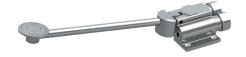

## **DESCRIPTION**

MONOFOOT instant shut-off tap - Ref. 736001

Foot-operated basin valve with instant flow: Instant automatic shut-off.
Pedal can be raised for cleaning the floor.
Adjustable pedal height.
Fixing with 4 screws.
Filter.
Cold or mixed water supply.
Floor-mounted, stud nut Ø 14mm.
30-year warranty.