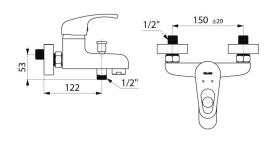

## TECHNICAL CHARACTERISTICS

Wall-mtd shower-bath mixer - Ref. 2252S

| Connector     | M1/2"               |
|---------------|---------------------|
| Height        | 138mm               |
| Finish        | Chrome-plated brass |
| Norms         | ACS                 |
| Warranty      | 30 g<br>WARRANTY    |
| Repairability | 50 g                |
|               |                     |