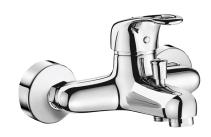

## Wall-mtd shower-bath mixer

Ref. 2252S

Mechanical shower mixer with sculptured control lever

## **DESCRIPTION**

Wall-mtd shower-bath mixer - Ref. 2252S

Mechanical shower-bath mixer.

Ø 40mm ceramic cartridge with pre-set maximum temperature limiter. Fitted with and automatic diverter with low pressure lock to maintain the shower position even if the flow rate is too low.

High sculptured control lever.

M1/2" shower outlet with integrated non-return valve.

Chrome-plated brass body.

Mixer supplied with offset standard connectors, M1/2" M3/4".

30-year warranty.