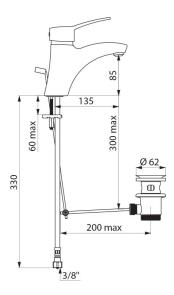

#### SECURITHERM EP pressure-balancing basin mixer - Ref. 2520TEP

Deck-mounted mechanical basin mixer with pressure-balancing. Single hole mixer with spout H. 85mm L. 135mm with BIOSAFE hygienic spout outlet.

#### SECURITHERM EP pressure-balancing basin mixer - Ref. 2520TEP

| Connector           | F3/8"                           |
|---------------------|---------------------------------|
| Technology          | SECURITHERM EP mechanical mixer |
| Height              | 165mm                           |
| Drop height         | 85mm                            |
| Spout length        | 135mm                           |
| Flow rate           | 5 lpm at 3 bar                  |
| Temperature limiter | Yes                             |
| Finish              | Chrome-plated brass             |
|                     |                                 |
| Norms               |                                 |
| Norms<br>Warranty   |                                 |