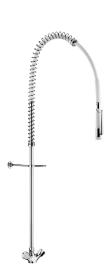

## Pre-rinse set with mixer

Ref. G6633

Without bib tap

Pre-rinse set with mixer - Ref. G6633

Complete pre-rinse set without bib tap. suitable for intensive use in professional kitchens.

Single hole deck-mounted mixer with:

- valve head with control knobs.
- F3/8" connectors and non-return valves.
- reinforced fixing via 2 threaded rods and back-nuts.

White hand spray with adjustable jet and 9 lpm flow rate at the outlet (ref. 433000).

Scale-resistant hand spray and shock-resistant tip.

White, reinforced, food-grade flexible hose L. 0.95m.

3/4" stainless steel column.

Adjustable wall bracket.

Stainless steel spring guide.

Pre-rinse set

30-year warranty.