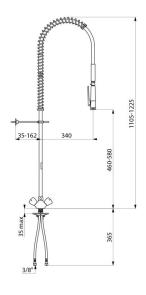

## **TECHNICAL CHARACTERISTICS**

Pre-rinse set with mixer - Ref. G6633

| Connector         | F3/8"                    |
|-------------------|--------------------------|
| Height            | 1105 - 1225mm            |
| Drop height       | Hand spray: 460 - 580mm  |
| Flow rate         | 9 lpm via the hand spray |
| Width to the wall | 35 - 162mm               |
| Finish            | Stainless steel          |
| Norms             | ACS PELGADIA (P)         |
| Warranty          | 30 g                     |
| Repairability     | 50° services             |
|                   |                          |