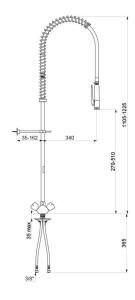

## **TECHNICAL CHARACTERISTICS**

Pre-rinse set with mixer - Ref. G6633

| F3/8"                    |
|--------------------------|
| 1075 - 1195mm            |
| 310 - 550mm              |
| 9 lpm via the hand spray |
| 35 - 162mm               |
| Chrome-plated brass      |
| ACS 📜 🚇                  |
| 30 E                     |
|                          |