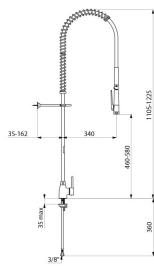

## TECHNICAL CHARACTERISTICS

Pre-rinse set with mixer - Ref. 5626

| Connector         | F3/8"                    |
|-------------------|--------------------------|
| Height            | 1105 - 1225mm            |
| Drop height       | 340 - 580mm              |
| Flow rate         | 9 lpm via the hand spray |
| Width to the wall | 35 -162mm                |
| Finish            | Chrome-plated brass      |
| Norms             | ACS                      |
| Warranty          | 30 S<br>WASSANTY         |
| Repairability     | 50                       |