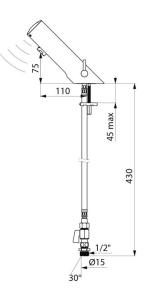

#### TEMPOMATIC MIX 4 electronic mixer - Ref. 49000615

| Supply       | 6V batteries |
|--------------|--------------|
| Connector    | M½" Ø 15mm   |
| Technology   | Electronic   |
| Drop height  | 70mm         |
| Spout length | 105mm        |
| Flow rate    | 3 lpm        |
| Norms        | JWRAS        |
| Warranty     | 30 ST        |