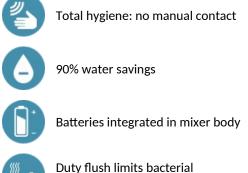

#### TEMPOMATIC MIX 4 electronic mixer - Ref. 49000615

Deck-mounted electronic basin mixer: Battery-operated with integrated 123 6V Lithium batteries. Reduced stagnation solenoid valve and electronic unit integrated into the body of the mixer. Flow rate pre-set at 3 lpm at 3 bar, can be adjusted from 1.4 - 6 lpm. Scale-resistant flow straightener. Duty flush (~60 seconds every 24 hours after last use). Active, infrared presence detection, sensor at the end of the spout optimises detection. Chrome-plated stainless steel body. Cap fixed in place by two concealed screws. PEX flexibles Ø 15mm for compression fittings with stopcocks, filters and nonreturn valves.

proliferation

Fixing reinforced by 2 stainless steel rods. Anti-blocking security.

Side temperature control with adjustable maximum temperature limiter. Suitable for people with reduced mobility.

30-year warranty.