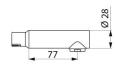

## **Stainless steel BIOCLIP spout**

Ref. 20003

Spout L. 77mm Ø28mm for mixers with removable spouts

## **DESCRIPTION**

Stainless steel BIOCLIP spout - Ref. 20003

Removable stainless steel BIOCLIP spout L. 77mm, Ø 28mm for easy cleaning/descaling of the interior or autoclaving.

Fitted with a hygienic flow straightener, suitable for fitting a point-of-use BIOFIL filter.

## TECHNICAL CHARACTERISTICS

Stainless steel BIOCLIP spout - Ref. 20003

| Spout length | 77mm            |
|--------------|-----------------|
| Finish       | Stainless steel |
| Norms        | ACS             |
| Warranty     | 30g<br>WARRANTY |