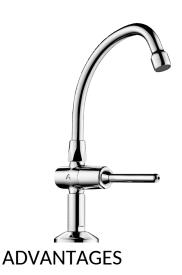

## TEMPOSTOP time flow pillar tap, swan neck spout & control lever L150mm

Ref. 737152

With lever control

TEMPOSTOP time flow pillar tap, swan neck spout & control lever L150mm - Ref. 737152

Deck-mounted time flow basin tap. Swivelling swan neck spout L. 150mm. Scale-resistant flow straightener pre-set at 3 lpm. Adjustable flow rate.

Lever control.

Automatic timed shut-off  $\sim$ 3 seconds (7 or 15 seconds available on request). Fixing with back-nut.

30-year warranty.

High-strength: chrome-plated brass

Ergonomic: lever control

Water saving: 3 lpm