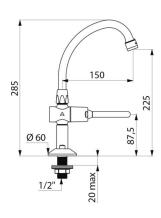

## TECHNICAL CHARACTERISTICS

TEMPOSTOP time flow pillar tap, swan neck spout & control lever L150mm - Ref. 737152

| Connector    | 1/2"    |
|--------------|---------|
| Height       | 285mm   |
| Depth        | 225mm   |
| Spout length | 150mm   |
| Flow rate    | 3 lpm   |
| Finish       | Brass   |
| Norms        | ACS (1) |
| Warranty     | 30 E    |