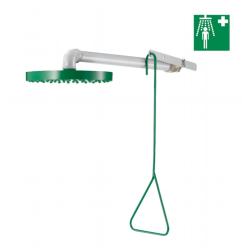

## Wall-mounted safety shower

Ref. 9108

With manual control

## **DESCRIPTION**

Wall-mounted safety shower - Ref. 9108

Wall-mounted safety shower with manual control equipped with: Frost-free system as standard.

Circular shower head Ø 250mm in green, shock-resistant ABS.

1/4-turn, nickel-plated brass valve opens and closes quickly.

Water flows simply by pulling on the triangular handle.

The flow will continue even when the handle is released.

The flow will stop when the handle is returned to its original position.

Flow rate 132 lpm at 3 bar dynamic pressure.

Water supply F1".

Pipework made from galvanised steel, grey powder-coated finish. Triangular pull handle in green powder-coated brass.

Supplied with identification sign for first aid equipment: "Safety Shower". For cross wall installation, with recessed supply, or for mounting on a false ceiling (we recommend a 1" mounting bracket). 30-year warranty.