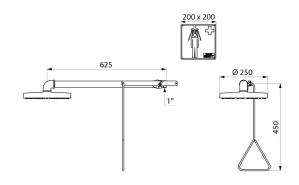

## TECHNICAL CHARACTERISTICS

Wall-mounted safety shower - Ref. 9108

| Supply        | F1"                               |
|---------------|-----------------------------------|
| Height        | 450mm                             |
| Length        | 625mm                             |
| Flow rate     | 132 lpm at 3 bar dynamic pressure |
| Finish        | Ероху                             |
| Norms         | <u> </u>                          |
| Warranty      | 30 g                              |
| Repairability | 50 g                              |