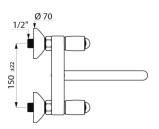

One-piece body and spout made from chrome-plated brass.

M1/2" M3/4" offset connectors supplied with escutcheons.

Suitable for disposal sinks.

30-year warranty.

## TECHNICAL CHARACTERISTICS

Wall-mounted twin hole mixer - 60 lpm - Ref. 5645T2

| Connector         | M1/2"               |
|-------------------|---------------------|
| Spout length      | 200mm               |
| Flow rate         | 60 lpm              |
| Width to the wall | 57mm                |
| Finish            | Chrome-plated brass |
| Norms             | ACS ()              |
| Warranty          | 30gg<br>WARRANTY    |
| Repairability     | 503<br>REPARABULTY  |
|                   |                     |