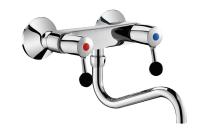

## Wall-mounted twin hole mixer - 60 lpm

Ref. 5645T2

Swivelling under spout L. 200mm

## **DESCRIPTION**

Wall-mounted twin hole mixer - 60 lpm - Ref. 5645T2

Wall-mounted twin hole mixer with swivelling, tubular under spout  $\emptyset$  22mm L. 200mm with star-shaped brass flow straightener.