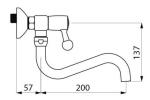

## TECHNICAL CHARACTERISTICS

Wall-mounted twin hole mixer - 60 lpm - Ref. 5645T2

| Connector         | M1/2"               |
|-------------------|---------------------|
| Spout length      | 200mm               |
| Flow rate         | 60 lpm              |
| Width to the wall | 57mm                |
| Finish            | Chrome-plated brass |
| Norms             | ACS ()              |
| Warranty          | 30gg<br>WARRANTY    |
| Repairability     | 503<br>REPARABULTY  |
|                   |                     |