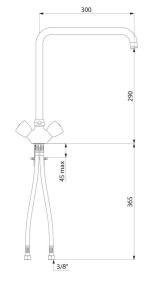

### Deck-mounted single hole mixer - 45 lpm - Ref. G66453

| Connector    | F3/8"               |
|--------------|---------------------|
| Height       | 370mm               |
| Drop height  | 290mm               |
| Spout length | 300mm               |
| Flow rate    | 45 lpm              |
| Finish       | Chrome-plated brass |
| Norms        | ACS JWRAS           |
| Warranty     | 30 MARANTY          |