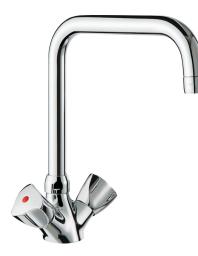

# Deck-mounted single hole mixer - 45 lpm

Ref. G66452

Swivelling over spout L. 200mm H. 190mm

#### DESCRIPTION

Deck-mounted single hole mixer - 45 lpm - Ref. G66452

Deck-mounted single hole mixer for professional kitchens. Mixer for plunge sinks with swivelling, tubular spout H. 190mm L. 200mm. Star-shaped flow straightener with smooth interior. Water-free valve heads with control knobs. Flow rate 45 lpm at 3 bar. Chrome-plated brass body and spout. Reinforced fixings via two stainless steel rods. F3/8" PEX flexibles. Mixer suitable for intensive use in professional kitchens. Single hole mixer 30-year warranty.

#### ADVANTAGES

Rapid fill: flow rate 45 lpm at 3 bar

Brass body and spout suitable for intensive use

Maximum hygiene: spout with smooth interior

Increased resistance: reinforced fixing