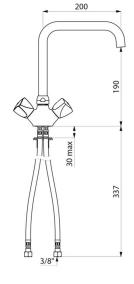

#### Deck-mounted single hole mixer - 45 lpm - Ref. G66452

| Connector     | F3/8"                 |
|---------------|-----------------------|
| Height        | 270mm                 |
| Drop height   | 190mm                 |
| Spout length  | 200mm                 |
| Flow rate     | 45 lpm                |
| Finish        | Chrome-plated brass   |
| Norms         | ACS                   |
| Warranty      | <b>30</b><br>WARBANTY |
| Repairability |                       |