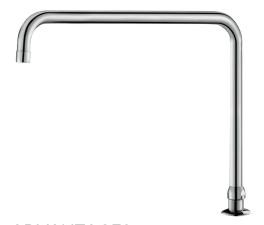

## Deck-mounted, swivelling, tubular spout H. 260mm L. 300mm

Ref. 1306T3

Spout H.260 L.300

## **DESCRIPTION**

Deck-mounted, swivelling, tubular spout H. 260mm L. 300mm - Ref. 1306T3

Swivelling, tubular spout, Ø 22mm, on a M1/2" base. Chrome-plated brass spout H. 260mm L. 300mm. Smooth interior reduces bacterial development. Suitable for fitting a terminal filter. Scale-resistant flow straightener. 30-year warranty.