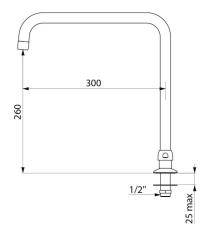

## TECHNICAL CHARACTERISTICS

Deck-mounted, swivelling, tubular spout H. 260mm L. 300mm - Ref. 1306T3

| Connector     | M1/2"               |
|---------------|---------------------|
| Height        | 340mm               |
| Drop height   | 260mm               |
| Spout length  | 300mm               |
| Flow rate     | 3 lpm               |
| Finish        | Chrome-plated brass |
| Norms         | ACS ①               |
| Warranty      | 30 S                |
| Repairability | 50 S                |
|               |                     |