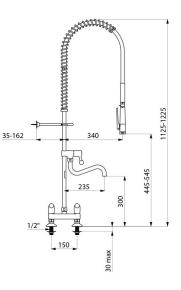

#### Twin hole pre-rinse set with mixer - Ref. 5633

| Connector         | M1/2"                                               |
|-------------------|-----------------------------------------------------|
| Height            | 1125 - 1225 mm                                      |
| Drop height       | Bib tap: 300 mm, pull-out hand spray:<br>445-545 mm |
| Flow rate         | 25 lpm bib tap; 9 lpm via the hand spray            |
| Width to the wall | 35 - 162mm                                          |
| Finish            | Stainless steel                                     |
| Norms             |                                                     |
| Warranty          | 30<br>WARANTY                                       |
| Repairability     |                                                     |