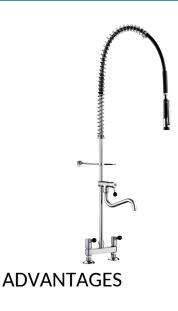

#### Twin hole pre-rinse set with mixer - Ref. 5633

Complete pre-rinse set with bib tap suitable for intensive use in professional kitchens.

- Deck-mounted twin hole mixer with 150mm centres with:
- valve heads with reinforced mechanisms with ergonomic control levers. - offset inlet connections with M1/2" tails.

- onset mile connections with M1/2 tails.

Bib tap with swivelling, tubular spout L. 200mm. - 25 lpm full flow rate achieved within the first 90°.

- 25 Ipin full now rate achieved within the first 70.

- valve head with reinforced mechanism with ergonomic control lever. Black hand spray with adjustable jet and 9 lpm flow rate at the outlet (ref. 433010).

Scale-resistant hand spray and shock-resistant tip.

Black reinforced, food-grade flexible hose L. 0.95m.

3/4" stainless steel column.

Adjustable wall bracket.

Stainless steel spring guide.

Twin hole pre-rinse set with 30-year warranty.