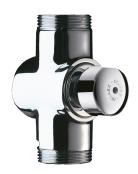

## TEMPOCHASSE direct flush valve

Ref. 760000

Time flow direct flush WC valve

## **DESCRIPTION**

TEMPOCHASSE direct flush valve - Ref. 760000

Flush system without cistern: directly connected to pipework.

For wall-mounted exposed installation.

Time flow ~7 seconds.

Vacuum breaker.

Chrome-plated solid brass body and push-button.

Shock-resistant mechanism.

With push-button.

In-line inlet M11/4".

Base flow rate: 1 L/sec at 1 bar dynamic pressure.

Compatible with rain water.

30-year warranty.