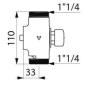

## TECHNICAL CHARACTERISTICS

TEMPOCHASSE direct flush valve - Ref. 760000

| Connector | 1 1/4"   |
|-----------|----------|
| Height    | 110mm    |
| Norms     | <b>3</b> |
| Warranty  | 30 g     |