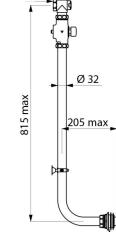

### TECHNICAL CHARACTERISTICS

TEMPOCHASSE direct flush kit - Ref. 760005

| Connector | 1"              |
|-----------|-----------------|
| Height    | 815mm           |
| Length    | 205mm           |
| Norms     | 1               |
| Warranty  | 30g<br>warbanty |