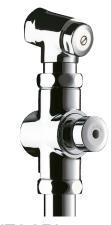

# **DESCRIPTION**

TEMPOCHASSE direct flush kit - Ref. 760005

Flush system without cistern: directly connected to pipework.

For wall-mounted exposed installation.

For conventional pan.

Time flow ~7 seconds.

Vacuum breaker.

Elbow F1" chrome-plated brass stopcock and flow rate / flush volume adjuster. Chrome-plated solid brass body and push-button.

Shock-resistant mechanism.

Connection washer Ø 32/55mm with clamp.

Bright polished stainless steel elbow flush tube Ø 32mm with nut and collar.

Base flow rate: 1 L/sec at 1 bar dynamic pressure.

Compatible with rain water.

30-year warranty.

No cistern: no stagnant water

Chrome-plated solid brass