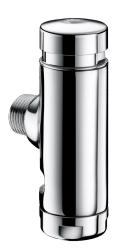

## TEMPOFLUX 1 direct flush valve

Ref. 761000

Direct flush WC valve

## **DESCRIPTION**

TEMPOFLUX 1 direct flush valve - Ref. 761000

Flush system without cistern: directly connected to pipework.

For wall-mounted, exposed installation.

Soft-touch operation.

Time flow ~7 seconds.

Vacuum breaker.

Chrome-plated solid brass body and push-button.

Angled inlet M¾".

With outlet nut Ø 28mm.

Upstream supply pipes: minimum  $\emptyset$  20mm required at all points (including connectors).

Base flow rate: 1 L/sec at 1 bar dynamic pressure.