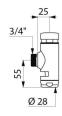

Vacuum breaker.

Chrome-plated solid brass body and push-button.

Angled inlet M¾".

With outlet nut Ø 28mm.

Upstream supply pipes: minimum  $\emptyset$  20mm required at all points (including connectors).

Base flow rate: 1 L/sec at 1 bar dynamic pressure.

## **TECHNICAL CHARACTERISTICS**

TEMPOFLUX 1 direct flush valve - Ref. 761000

| Connector     | 3/4"     |
|---------------|----------|
| Norms         | BELGAGUA |
| Warranty      | 30 g     |
| Repairability | 50 g     |