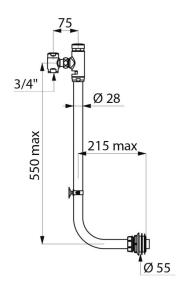

## **TECHNICAL CHARACTERISTICS**

TEMPOFLUX 1 direct flush kit - Ref. 761002

| Connector | 3/4"            |
|-----------|-----------------|
| Height    | 550mm           |
| Length    | 215mm           |
| Norms     | <b>B</b>        |
| Warranty  | 30§<br>WARRANTY |