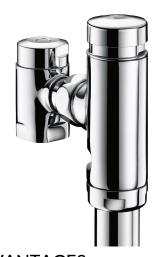

## **DESCRIPTION**

TEMPOFLUX 1 direct flush kit - Ref. 761002

Flush system without cistern: directly connected to pipework.

For wall-mounted exposed installation.

Soft-touch operation.

Time flow ~7 seconds.

Vacuum breaker.

Separate stopcock and angled flow/volume rate adjuster.

Chrome-plated solid brass body and push-button.

Angled inlet F¾".

With chrome-plated flush tube, collar and connection washer.

Upstream supply pipes: minimum Ø 20mm required at all points (including connectors)

Base flow rate: 1 L/sec at 1 bar dynamic pressure.

Compatible with rain water.

Suitable for people with reduced mobility.

30-year warranty.

## **ADVANTAGES**

No cistern: no stagnant water

Chrome-plated solid brass

Powerful flush and immediately available

Direct flush reduces the risk of leaks

© DELABIE https://www.delabie.co.uk