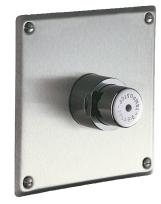

#### TEMPOSTOP time flow urinal valve - Ref. 779427

Recessed time flow urinal valve: For standard or siphon action urinals. Recessed installation. Recessing depth can be adjusted 25 - 45mm. Stainless steel cover plate 160 x 160mm. Compatible with rain water. Time flow ~7 seconds. Flow rate pre-set at 0.25 L/sec. at 3 bar, can be adjusted. Chrome-plated brass body F½". 30-year warranty. This model does not have a waterproof recessing housing. The installer must ensure that the recessing area is waterproof and any leaks or condensates can drain away (see installation guide).