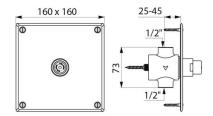

#### TEMPOSTOP time flow urinal valve - Ref. 779427

Recessed time flow urinal valve: For standard or siphon action urinals. Recessed installation. Recessing depth can be adjusted 25 - 45mm. Stainless steel cover plate 160 x 160mm. Compatible with rain water. Time flow ~7 seconds. Flow rate pre-set at 0.25 L/sec. at 3 bar, can be adjusted. Chrome-plated brass body F½". 30-year warranty. This model does not have a waterproof recessing housing. The installer must ensure that the recessing area is waterproof and any leaks or condensates can drain away (see installation guide).

#### TEMPOSTOP time flow urinal valve - Ref. 779427

| Connector  | 1/2"        |
|------------|-------------|
| Technology | Time flow   |
| Height     | 160mm       |
| Length     | 160mm       |
| Flow rate  | 0.25 L/sec. |
| Norms      | Ð           |
| Warranty   | 30 MARRANTY |