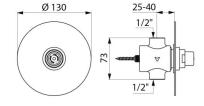

## **DESCRIPTION**

TEMPOSTOP time flow urinal valve - Ref. 779128

Recessed time flow urinal valve:

For standard or siphon action urinals.

For recessed installation.

Recessing depth can be adjusted from 25 to 40mm.

Stainless steel wall plate Ø 130mm.

Compatible with rain water.

Time flow ~7 seconds.

Flow rate pre-set at 0.25 l/sec. at 3 bar, can be adjusted.

Chrome-plated brass body F½".

30-year warranty.

This model does not have a waterproof recessing box. The installer must ensure that the recessing area is waterproof and any leaks or condensates can drain away (see installation guide).