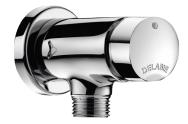

## TEMPOSOFT 2 time flow urinal valve

Ref. 778800

Time flow 3 seconds

DESCRIPTION

Soft-touch operation. Time flow ~3 seconds.

30-year warranty.

Exposed time flow urinal valve:

Chrome-plated brass body M½". Angled for recessed inlet. Compatible with rain water