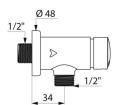

## TEMPOSOFT 2 time flow urinal valve - Ref. 778800

TEMPOSOFT 2 time flow urinal valve - Ref. 778800

Flow rate pre-set at 0.15 l/sec. at 3 bar, can be adjusted.

| Connector  | 1⁄2"        |
|------------|-------------|
| Technology | Time flow   |
| Height     | 70mm        |
| Flow rate  | 0.15 l/sec. |
| Norms      | B           |
| Warranty   |             |