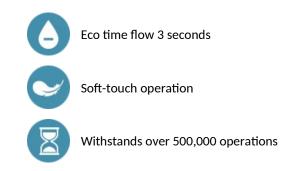

## TEMPOSOFT 2 time flow urinal valve

Ref. 778800

Time flow 3 seconds

DESCRIPTION

Soft-touch operation. Time flow ~3 seconds.

30-year warranty.

Exposed time flow urinal valve:

Chrome-plated brass body M½". Angled for recessed inlet. Compatible with rain water

Suitable for people with reduced mobility.

For standard or siphon action urinals. For wall-mounted exposed installation.



## ADVANTAGES



## TECHNICAL CHARACTERISTICS

## TEMPOSOFT 2 time flow urinal valve - Ref. 778800

TEMPOSOFT 2 time flow urinal valve - Ref. 778800

Flow rate pre-set at 0.15 l/sec. at 3 bar, can be adjusted.

| Connector  | 1⁄2"        |
|------------|-------------|
| Technology | Time flow   |
| Height     | 70mm        |
| Flow rate  | 0.15 l/sec. |
| Norms      | B           |
| Warranty   |             |