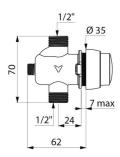

#### TEMPOSOFT 2 time flow urinal valve - Ref. 777140

| Connector  | 1⁄2"                    |
|------------|-------------------------|
| Technology | Time flow               |
| Height     | 70mm                    |
| Flow rate  | 0.15 l/sec.             |
| Norms      | $\mathbf{\mathfrak{B}}$ |
| Warranty   | 30 BR                   |