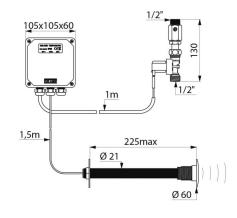

## **DESCRIPTION**

TEMPOMATIC urinal valve - Ref. 428200

Cross wall electronic urinal valve:

Mains supply, electronic control unit 12V with solenoid valve, filter and stopcock  $M_2^{\prime\prime}$ ".

Cross wall installation for walls ≤ 225mm.

Time flow 3 sec. can be adjusted from 3 - 12 seconds.

Hygienic duty flush is possible every 24 hours after last use, prevents vacuums.

Flow rate 0.3 L/sec. at 3 bar pressure, can be adjusted.

Wall plate flush to the wall.

## TECHNICAL CHARACTERISTICS

TEMPOMATIC urinal valve - Ref. 428200

| Supply     | Secteur 12V |
|------------|-------------|
| Connector  | 1/2"        |
| Technology | Electronic  |
| Length     | 225mm       |
| Flow rate  | 0.3 l/sec.  |
| Norms      | C€          |
| Warranty   | 30 g        |