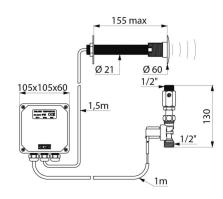

## **DESCRIPTION**

TEMPOMATIC urinal valve - Ref. 428150

Cross wall electronic urinal valve:

Mains supply, electronic control unit 12V with solenoid valve, filter and stopcock  $M_2^{\prime\prime}$ ".

Cross wall installation for walls ≤ 155mm.

Shock-resistant infrared presence detector.

Detection distance, time flow and flow rate can be adjusted during installation

Order the 230/12V transformer separately.

Presence detection delay is 3 sec.

Automatic pre-rinse possible.

Time flow 3 seconds, can be adjusted from 3 - 12 sec.

Hygienic duty flush every 24 hours after last use, prevents vacuums.

Flow rate 0.3 L/sec. at 3 bar pressure, can be adjusted.

Wall plate flush to the wall.

## **TECHNICAL CHARACTERISTICS**

TEMPOMATIC urinal valve - Ref. 428150

| Supply     | 12V mains supply |
|------------|------------------|
| Connector  | 1/2"             |
| Technology | Electronic       |
| Length     | 155mm            |
| Flow rate  | 0.3 l/sec.       |
| Norms      | ₩ C€ ②           |
| Warranty   | 30 g             |
|            |                  |