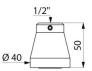

#### GYM shower head - Ref. 716000

| Connector | 1⁄2"  |
|-----------|-------|
| Height    | 50mm  |
| Flow rate | 6 lpm |
| Norms     |       |
| Warranty  | 30 g  |