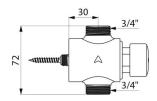

## **TECHNICAL CHARACTERISTICS**

TEMPOSTOP time flow shower valve - Ref. 749700

| Connector  | 3/4"      |
|------------|-----------|
| Technology | Time flow |
| Height     | 72mm      |
| Flow rate  | 12 lpm    |
| Norms      | ACS (S)   |
| Warranty   | 30 g      |