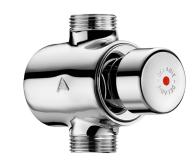

## **DESCRIPTION**

30-year warranty.

**TEMPOSTOP** time flow shower valve - Ref. 749700

Time flow shower valve for exposed installation: TEMPOSTOP M¾" time flow valve for in-line mixed water supply. For wall-mounted exposed installation. Time flow ~30 seconds. Flow rate 12 lpm at 3 bar, with flow rate regulator. Chrome-plated solid brass body and push-button.