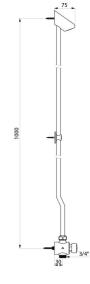

## TECHNICAL CHARACTERISTICS

TEMPOSTOP time flow shower kit - Ref. 749001

| Connector  | <sup>3</sup> /4" |
|------------|------------------|
| Technology | Time flow        |
| Height     | 1000mm           |
| Depth      | 75mm             |
| Flow rate  | 6 lpm            |
| Norms      | ACS              |
| Warranty   | 30 B             |