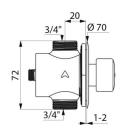

## **DESCRIPTION**

**TEMPOSTOP** time flow shower valve - Ref. 749770

Time flow shower valve for panels:
TEMPOSTOP M3/4" time flow valve for mixed water supply.
For panel mounting, 2mm max.
Chrome-plated metal wall plate Ø 70mm.
Time flow ~30 seconds.
Flow rate 12 lpm at 3 bar, can be adjusted.
Solid brass body and push-button.
Rear locking ring.
30-year warranty.

## **TECHNICAL CHARACTERISTICS**

**TEMPOSTOP** time flow shower valve - Ref. 749770

| Connector  | M3/4"     |
|------------|-----------|
| Technology | Time flow |
| Height     | 72mm      |
| Flow rate  | 12 lpm    |
| Norms      | ACS ()    |
| Warranty   | 30 g      |