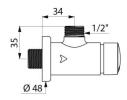

## **TECHNICAL CHARACTERISTICS**

TEMPOSOFT 2 time flow shower valve - Ref. 748800

| Connector  | 1/2"      |
|------------|-----------|
| Technology | Time flow |
| Height     | 35mm      |
| Flow rate  | 9 lpm     |
| Norms      | ACS WRAS  |
| Warranty   | 30 g      |