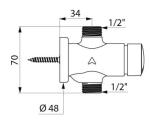

## **TECHNICAL CHARACTERISTICS**

TEMPOSOFT 2 time flow shower valve - Ref. 747800

| Connector  | 1/2"      |
|------------|-----------|
| Technology | Time flow |
| Height     | 70mm      |
| Flow rate  | 9 lpm     |
| Norms      | ACS WARAS |
| Warranty   | 30 g      |