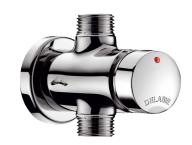

## **DESCRIPTION**

30-year warranty.

TEMPOSOFT 2 time flow shower valve - Ref. 747800

Time flow exposed shower valve:
TEMPOSOFT 2 M½" time flow valve for mixed water supply.
For wall-mounted installation.
Straight for in-line inlet.
Soft-touch operation.
Time flow ~30 seconds.
Flow rate pre-set at 6 lpm at 3 bar can be adjusted.
Chrome-plated solid brass body.
Suitable for people with reduced mobility.