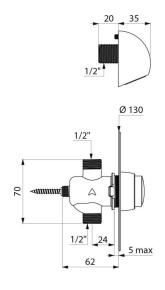

## **DESCRIPTION**

TEMPOSOFT 2 time flow shower kit - Ref. 749429

Recessed time flow shower kit:

TEMPOSOFT 2 M½" time flow valve for mixed water supply.

For recessed installation.

Bright polished stainless steel 304 wall plate Ø 130mm.

Recessing depth can be adjusted from 1 to 5mm.

Soft-touch operation.

Time flow ~30 seconds.

Flow rate 6 lpm at 3 bar.

Chrome-plated, tamperproof ROUND shower head with scale-resistant nozzle and automatic flow rate regulation.

Body and shower head in chrome-plated solid brass.

Suitable for people with reduced mobility.

30-year warranty.

This model does not have a waterproof recessing box. The installer must ensure that the recessing area is waterproof and any leaks or condensates can drain away (see installation guide).