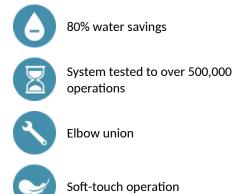

## TEMPOMIX time flow shower kit - Ref. 790008

Time flow shower kit for exposed installation: TEMPOMIX <sup>3</sup>/<sub>4</sub>" single control mixer. Wall-mounted installation. Temperature control and operation via the push-button. Maximum temperature limiter (can be adjusted by the installer). Soft-touch operation. Time flow ~30 seconds. Flow rate 6 lpm at 3 bar. Chrome-plated, tamperproof, scale-resistant TONIC JET shower head with automatic flow rate regulation. Chrome-plated solid brass. Integrated non-return valves and filters. Shower column Ø 16mm and collar (mounting bracket and screws supplied). Chrome-plated metal push-button. Elbow unions M<sup>1</sup>/<sub>2</sub>", 150mm centres. 30-year warranty.