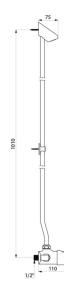

## **TECHNICAL CHARACTERISTICS**

| TEMPOMIX time flow shower kit - Ref. 790008 |                       |
|---------------------------------------------|-----------------------|
| Connector                                   | 1⁄2"                  |
| Technology                                  | Time flow             |
| Height                                      | 1,010mm               |
| Depth                                       | 110mm                 |
| Flow rate                                   | 6 lpm                 |
| Norms                                       | ACS 📜 🙆 🖪             |
| Warranty                                    | <b>30</b><br>WARRANTY |