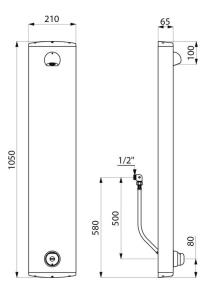

### TEMPOMIX time flow shower panel - Ref. 790310

| Connector  | M½"                   |
|------------|-----------------------|
| Technology | Time flow             |
| Height     | 1,050mm               |
| Depth      | 65mm                  |
| Width      | 210mm                 |
| Flow rate  | 6 lpm                 |
| Finish     | Aluminium             |
| Norms      | ACS 🎽 🙆 🖪             |
| Warranty   | <b>30</b><br>WARRANTY |
|            |                       |