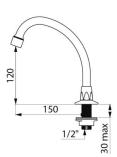

# Swivel swan neck spout

Ref. 967152 L.150mm, H.120mm

#### Swivel swan neck spout - Ref. 967152

Swan neck spout M½". L. 150mm, H. 120mm. Fixing by back-nut. Chrome-plated brass. Scale-resistant flow straightener regulated at 3 lpm. 30-year warranty.

## **TECHNICAL CHARACTERISTICS**

| Swivel swan neck spout - Ref. 967152 |              |
|--------------------------------------|--------------|
| Connector                            | M1/2"        |
| Height                               | 120mm        |
| Length                               | 150mm        |
| Flow rate                            | 3 lpm        |
| Norms                                | ACS 💮 JWRAS  |
| Warranty                             | 30 MARANTY   |
| Repairability                        | SOUTH REPORT |