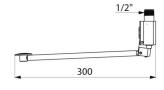

## TECHNICAL CHARACTERISTICS

MONOFOOT instant shut-off tap - Ref. 736102

| Connector  | M1/2"            |
|------------|------------------|
| Technology | Instant          |
| Length     | 300mm            |
| Norms      | ACS (S)          |
| Warranty   | 30 K<br>WARRANTY |