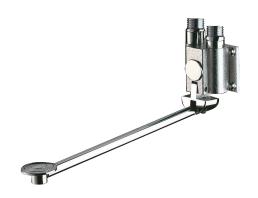

## MONOFOOT instant shut-off tap

Ref. 736102

Pedal-operated

## **DESCRIPTION**

MONOFOOT instant shut-off tap - Ref. 736102

Foot-operated basin valve with instant flow Instant automatic shut-off. Pedal can be raised for cleaning the floor. Adjustable pedal height. Fixing with 4 screws. Filter. Cold or mixed water supply. Wall-mounted M½". 30-year warranty.

## **ADVANTAGES**

85% water savings

Total hygiene: no manual contact

Foot-operated instant flow