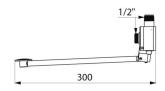

## TECHNICAL CHARACTERISTICS

MIXFOOT instant mixer - Ref. 739102

| Connector  | M½"              |
|------------|------------------|
| Technology | Instant          |
| Length     | 300mm            |
| Norms      | ACS ()           |
| Warranty   | 30 g<br>WARRANTY |