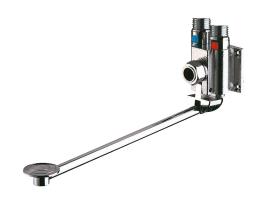

## **MIXFOOT** instant mixer

Ref. 739102

Pedal-operated

## **DESCRIPTION**

MIXFOOT instant mixer - Ref. 739102

Foot-operated basin mixer with instant flow: Instant automatic shut-off.

Pedal can be raised for cleaning the floor.

Adjustable pedal height.

Fixing with 4 screws.

Filters.

Pre-set mixing can be adjusted: half open for cold water and fully open for mixed water (pedal against floor).

Wall-mounted M½".

30-year warranty.