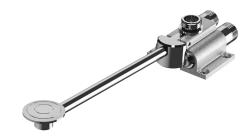

## **MIXFOOT** instant mixer

Ref. 739100

Pedal-operated

## DESCRIPTION MIXFOOT instant mixer - Ref. 739100

Foot-operated basin mixer with instant flow: Instant automatic shut-off. Pedal can be raised for cleaning the floor. Adjustable pedal height. Fixing with 4 screws. Filters. Pre-set mixing can be adjusted: half open for cold water and fully open for mixed water (pedal against floor). Floor-mounted M½". 30-year warranty.