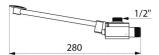

## MIXFOOT instant mixer - Ref. 739100

| Connector  | M½"     |
|------------|---------|
| Technology | Instant |
| Length     | 280mm   |
| Norms      |         |
| Warranty   | 30 H    |