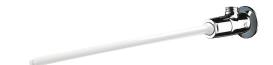

# **TEMPOGENOU** time flow tap

Ref. 734100

Knee-operated

#### TEMPOGENOU time flow tap - Ref. 734100

Knee-operated time flow basin valve: Time flow ~7 seconds. Flow rate pre-set at 3 lpm at 3 bar, can be adjusted from 1.4 to 6 lpm. Reinforced control lever. Wall-mounted chrome-plated fixing plate. Cold or mixed water supply. Chrome-plated solid brass body M½". Angled model for wall inlet M½". 30-year warranty.