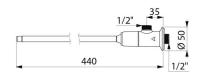

#### TEMPOGENOU time flow tap - Ref. 734100

| Connector  | M½"           |
|------------|---------------|
| Technology | Time flow     |
| Length     | 440mm         |
| Flow rate  | 3 lpm         |
| Norms      | ACS JWRAS 🙆 🖪 |
| Warranty   | 30 M          |