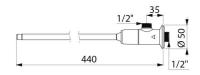

## TECHNICAL CHARACTERISTICS

TEMPOGENOU time flow tap - Ref. 734100

| Connector     | M½"         |
|---------------|-------------|
| Technology    | Time flow   |
| Length        | 440mm       |
| Flow rate     | 3 lpm       |
| Norms         | ACS WRAS () |
| Warranty      | 30 g        |
| Repairability | 50 g        |