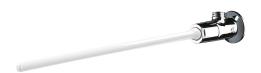

## **TEMPOGENOU time flow tap**

Ref. 734100

**Knee-operated** 

## **DESCRIPTION**

TEMPOGENOU time flow tap - Ref. 734100

Knee-operated time flow basin valve:

Time flow ~7 seconds.

Flow rate pre-set at 3 lpm at 3 bar, can be adjusted from 1.4 to 6 lpm.

Reinforced control lever.

Wall-mounted chrome-plated fixing plate.

Cold or mixed water supply.

Chrome-plated brass body M½".

Angled model for wall inlet  $M\frac{1}{2}$ ".

30-year warranty.

## **ADVANTAGES**

85% water savings

**Knee-operated** 

Reinforced rod

Total hygiene: no manual contact