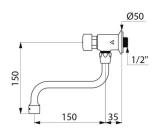

## TECHNICAL CHARACTERISTICS

TEMPOSTOP time flow tap - Ref. 748150

| Connector     | M½"       |
|---------------|-----------|
| Technology    | Time flow |
| Height        | 150mm     |
| Spout length  | 150mm     |
| Flow rate     | 3 lpm     |
| Norms         | ACS (S)   |
| Warranty      | 30 g      |
| Repairability | 50 g      |
|               |           |