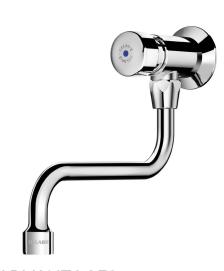

## **TEMPOSTOP** time flow tap

Ref. 748150

**TEMPOSTOP time flow tap - Ref. 748150** 

 $\label{prop:control} \textbf{Wall-mounted time flow basin tap with swivel spout:}$ 

Time flow ~15 seconds.

Flow rate pre-set at 3 lpm at 3 bar, can be adjusted from 1.4 to 6 lpm.

Tamperproof scale-resistant flow straightener.

Chrome-plated brass body M½".

Suitable for wash tubs.

30-year warranty.

**ADVANTAGES** 

85% water savings

Chrome-plated solid brass

Maintenance from front without removing mixer/tap