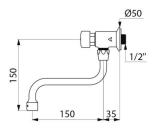

## **TECHNICAL CHARACTERISTICS**

TEMPOSTOP time flow tap - Ref. 748150

| Connector    | M½"             |
|--------------|-----------------|
| Technology   | Time flow       |
| Height       | 150mm           |
| Spout length | 150mm           |
| Flow rate    | 3 lpm           |
| Norms        | ACS 🚇 🗓         |
| Warranty     | 30g<br>WARRANTY |
| Warranty     | WARRANTY        |