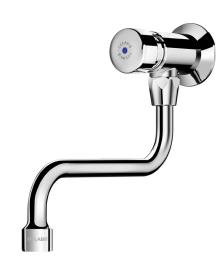

## **TEMPOSTOP** time flow tap

Ref. 748150

TEMPOSTOP time flow tap - Ref. 748150

 $\label{prop:control} \textbf{Wall-mounted time flow basin tap with swivel spout:}$ 

Time flow ~15 seconds.

Flow rate pre-set at 3 lpm at 3 bar, can be adjusted from 1.4 to 6 lpm.

Tamperproof scale-resistant flow straightener.

Chrome-plated solid brass body M½".

Suitable for wash tubs.

30-year warranty.

**ADVANTAGES** 

Chrome-plated solid brass

85% water savings

Maintenance from front without removing mixer/tap