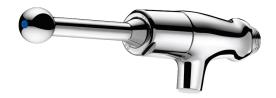

## DESCRIPTION TEMPOSTOP time flow tap - Ref. 746410

Wall-mounted lever-operated time flow tap: Time flow ~7 seconds. Flow rate pre-set at 3 lpm at 3 bar, can be adjusted from 1.4 to 6 lpm. Scale-resistant tamperproof flow straightener. Chrome-plated brass M½". Lever-operated (soft-touch operation). 30-year warranty.