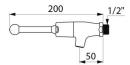

## **TECHNICAL CHARACTERISTICS**

| TEMPOSTOP time flow tap | - | Ref. | 746410 |
|-------------------------|---|------|--------|
|-------------------------|---|------|--------|

| Connector     | M1/2"     |
|---------------|-----------|
| Technology    | Time flow |
| Depth         | 200mm     |
| Spout length  | 50mm      |
| Flow rate     | 3 lpm     |
| Norms         | ACS       |
| Warranty      | 30 B      |
| Repairability |           |